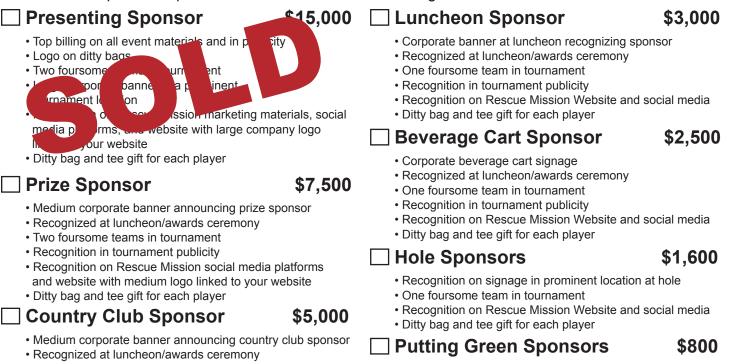

### SPONSORSHIP LEVELS

All teams are sponsorships. Please choose from the following levels:

- One foursome team in tournament
- Recognition in tournament publicity
- Recognition on Rescue Mission social media platforms and website with medium logo linked to your website
- · Ditty bag and tee gift for each player

- Recognized on sign in prominent location on putting green
- Two golfers to play in tournament
- (Two Putting Green Sponsors are paired to make a team)
- Recognition on Rescue Mission Website
- · Ditty bag and tee gift for each player